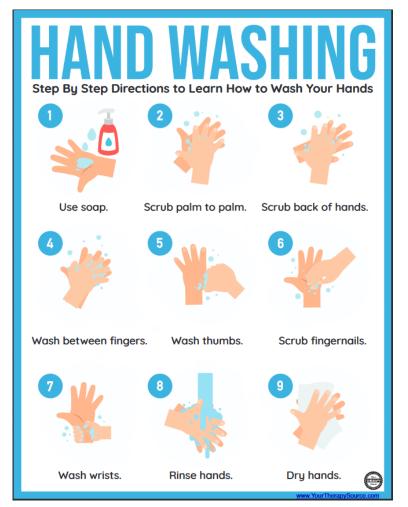

# Hand washing

Source: https://www.safetybuyer.com/

Source: www.YourTherapySource.com Source: www.YourTherapySource.com www.IBioIC.com