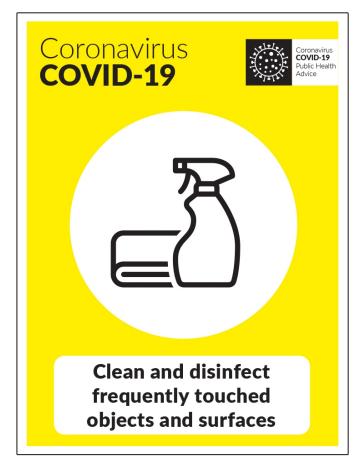

### Cleaning/sanitising surfaces

Source: https://www.pdsigns.ie/product/covid-19-clean-and-disinfect-frequently-sign/

www.lBiolC.com