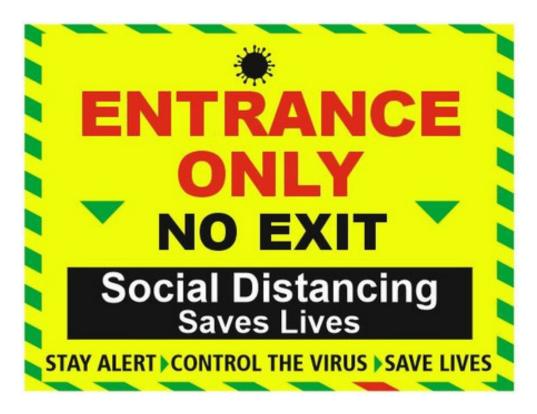

# Entrance/exit signs

Source: https://www.hivis.co.uk/social-distancing-entrance-only-floor-sticker.html

Source: https://www.hivis.co.uk/social-distancing-exit-only-sign.html