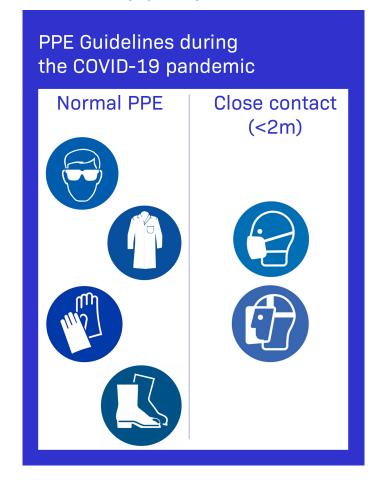

IBioIC.com

# Hand sanitising







Source: https://www.tradeshopdirect.co.uk/



### Reduce coronavirus spread



ВВС

## How can I try to stay well and avoid spreading the virus?



Wash hands frequently with soap and water or use a sanitiser gel



Work at home where possible and avoid social venues



Catch coughs and sneezes and throw away used tissues



If you don't have a tissue use your sleeve



Avoid touching your eyes, nose and mouth with unwashed hands

Source: https://www.ageconcerncolchester.org.uk/corona-virus-current-advice/



Avoid close contact with people who are unwell



Maintain social distance

**Keep 2m apart** 

Source: https://www.tradeshopdirect.co.uk/social-distancing-entrance-signs-keep-2m-

Be socially safe

apart www.IBioIC.com



### Use appropriate PPE



Source: IBioIC

### Cleaning/sanitising surfaces



Source: https://www.pdsigns.ie/product/covid-19-clean-and-disinfect-frequently-sign/

www.lBiolC.com



# Entrance/exit signs



Source: https://www.hivis.co.uk/social-distancing-entrance-only-floor-sticker.html



Source: https://www.hivis.co.uk/social-distancing-exit-only-sign.html



### One-way system



Source: IBioIC

### COVID-19 symptoms reminder



Source: https://www.trendsmap.com/twitter/tweet/1238383011386871808