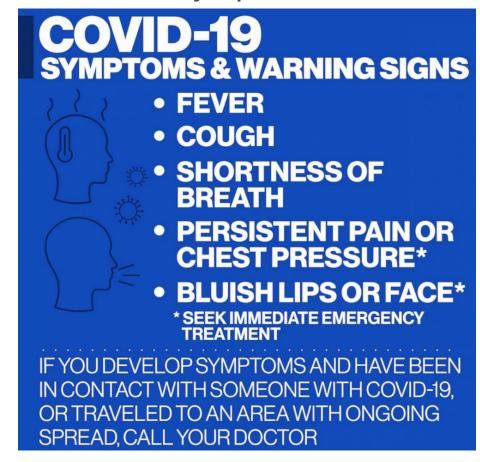

### COVID-19 symptoms reminder

Source: https://www.trendsmap.com/twitter/tweet/1238383011386871808