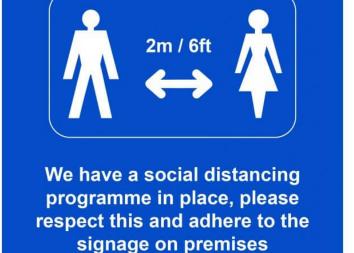

Maintain social distance

**Keep 2m apart** 

Source: https://www.tradeshopdirect.co.uk/social-distancing-entrance-signs-keep-2m-

Be socially safe

apart www.IBioIC.com