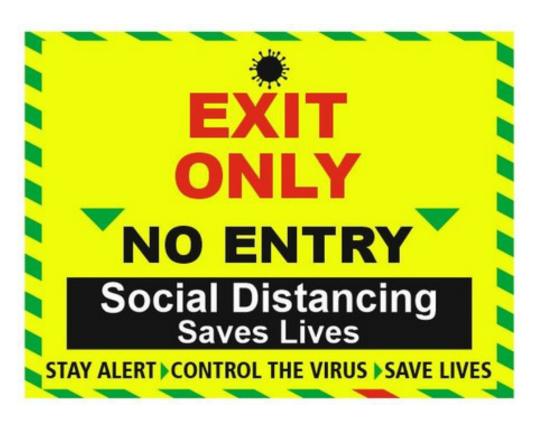

# Entrance/exit signs

Source: https://www.hivis.co.uk/social-distancing-entrance-only-floor-sticker.html

Source: https://www.hivis.co.uk/social-distancing-exit-only-sign.html