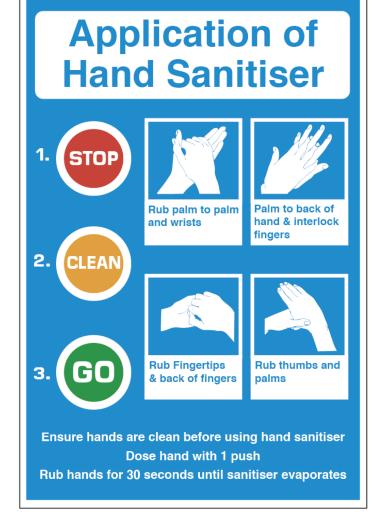

# **Bioprocessing Scale-up Centres**



# COVID-19 Signage

# Hand washing









Source: https://www.safetybuyer.com/

Source: www.YourTherapySource.com Source: www.YourTherapySource.com www.IBioIC.com

# Hand sanitising







Source: https://www.tradeshopdirect.co.uk/



### Reduce coronavirus spread



ВВС

## How can I try to stay well and avoid spreading the virus?



Wash hands frequently with soap and water or use a sanitiser gel



Work at home where possible and avoid social venues



Catch coughs and sneezes and throw away used tissues



If you don't have a tissue use your sleeve



Avoid touching your eyes, nose and mouth with unwashed hands

Source: https://www.ageconcerncolchester.org.uk/corona-virus-current-advice/



Avoid close contact with people who are unwell



Maintain social distance

**Keep 2m apart** 

Source: https://www.tradeshopdirect.co.uk/social-distancing-entrance-signs-keep-2m-

Be socially safe

apart www.IBioIC.com



### Use appropriate PPE



Source: IBioIC

### Cleaning/sani